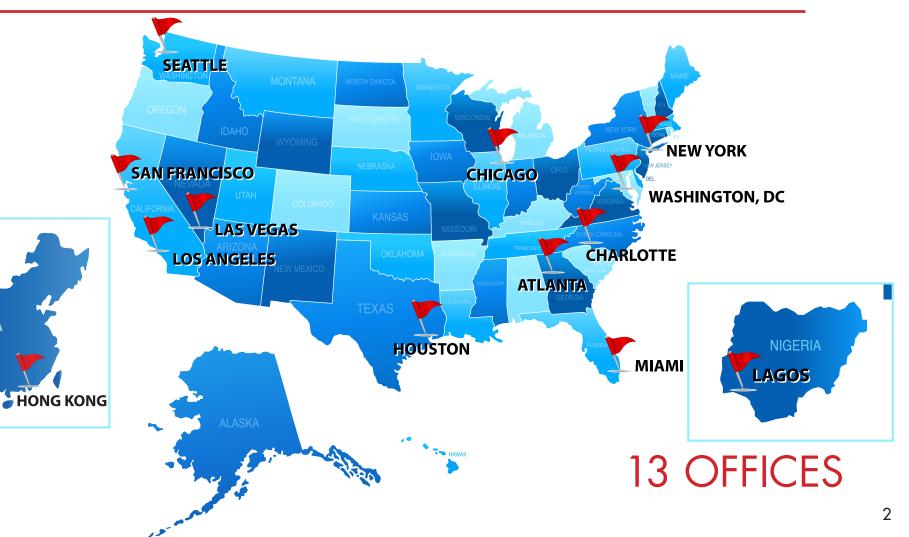

### CONCLUSION

- The Express Group provides a total network within North America.
- With the current thirteen offices (New York, Washington, Chicago, Charlotte, Miami, Houston, Las Vegas, Atlanta, Los Angeles, San Francisco, Seattle, Hong

Kong and Lagos) The Express Group has an established presence that will compliment your business needs.

 The Express Group has business commodities, such as excellent buying power, well-fortified for your ultimate benefit.