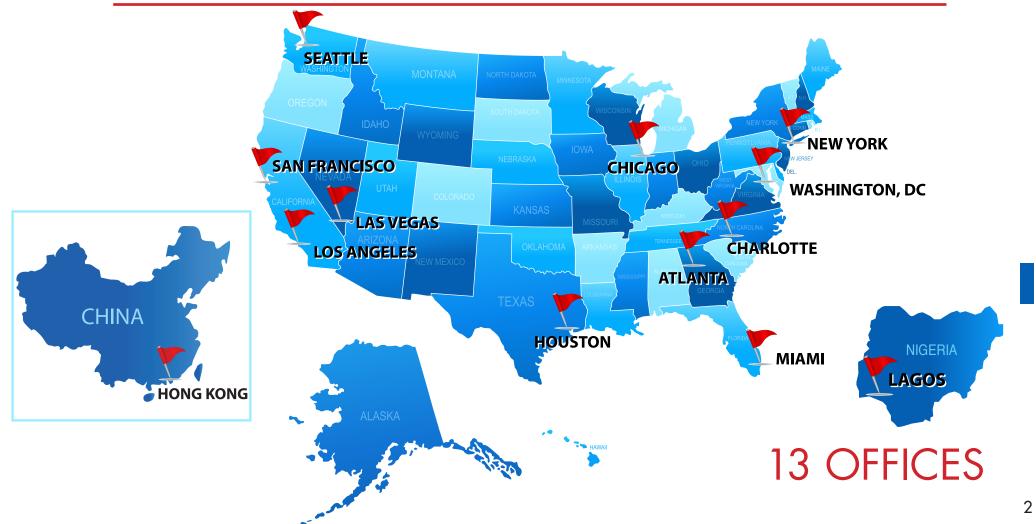

## **EXPRESS AIR FREIGHT UNLTD INC. SKYLINE OCEAN FREIGHT INC.** PROVIDES WORLDWIDE SERVICES

13 OFFICES TO SERVE YOU + ATLANTA + CHARLOTTE + CHICAGO + HOUSTON + LAS VEGAS + LOS ANGELES MIAMI + NEW YORK + SAN FRANCISCO + SEATTLE + WASHINGTON DC + HONG KONG + LAGOS